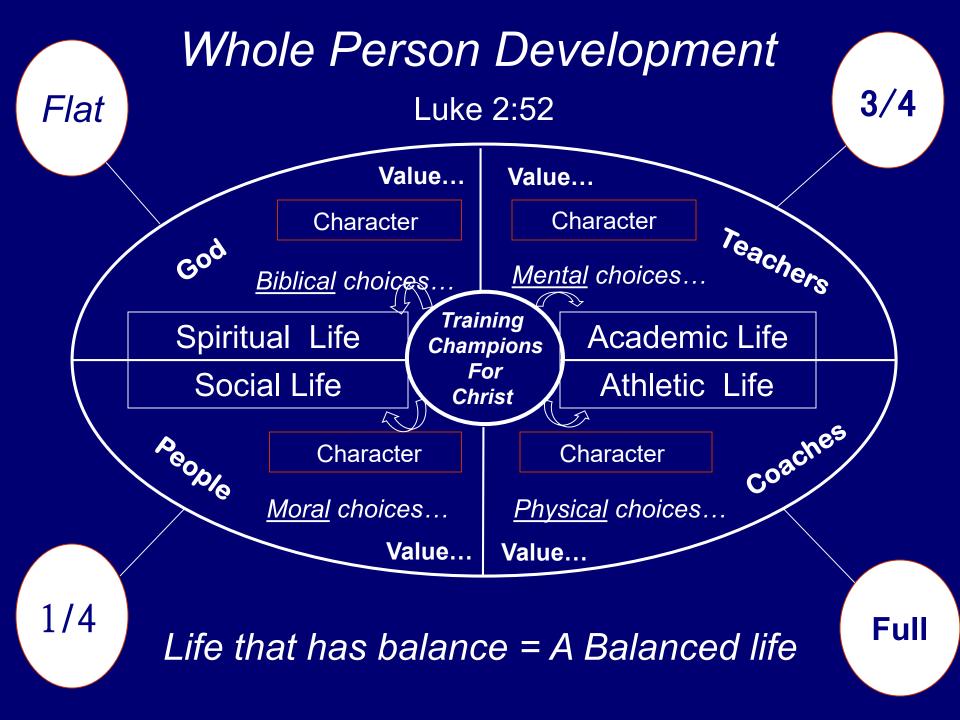

# Whole Person Development Mode

Luke 2:52

And Jesus increased in wisdom academic and stature athletic, and in favor with God spiritual and men social

Luke 2:52

#### Whole Person Development Components

#### **Socially**

To appropriate positive interaction with fellow students, faculty, and community

#### **Spiritually**

To foster growth through spiritual and biblical character development

#### **Athletically**

To prepare physically and mentally to compete in competition

### Academically

To acquire an education for life after athletics